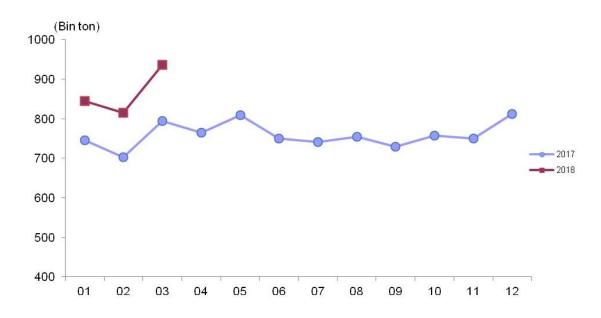

## Ticari süt işletmelerince Mart ayında 936 bin 687 ton inek sütü toplandı

Toplanan inek sütü miktarı Mart ayında bir önceki yılın aynı ayına göre %17,9 arttı.

Mart ayında ticari süt işletmeleri tarafından içme sütü üretimi 161 bin 374 ton olarak gerçekleşti ve bir önceki yılın aynı ayına göre %16,7 artış gösterdi. İnek peyniri üretimi 64 bin 550 ton ile bir önceki yılın aynı ayına göre %12 arttı. Koyun, keçi, manda ve karışık sütlerden elde edilen peynir çeşitleri ise 3 bin 123 ton ile bir önceki yılın aynı ayına göre %37,6 arttı.

## Toplanan inek sütü, Mart 2018

Mevsim ve takvim etkisinden arındırılmış toplanan inek sütü miktarı Mart ayında bir önceki aya göre %1,5 arttı. Takvim etkisinden arındırılmış toplanan inek sütü miktarı Mart ayında bir önceki yılın aynı ayına göre %18,5 arttı.